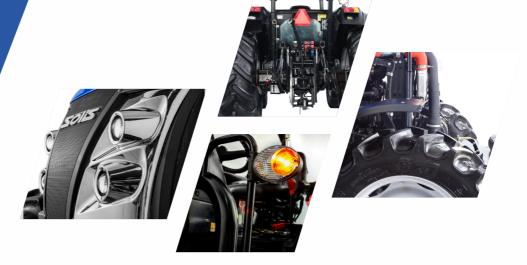

## 

High Torque 4 Cylinder Turbo Engine

Advanced Hydraulic 3500Kg Lifting Capacity

12F+12R Synchro Shuttle Transmission

- Spacious operator areaTiltable and telescopic
- Hitable and telescopic
  hvdrostatic steering