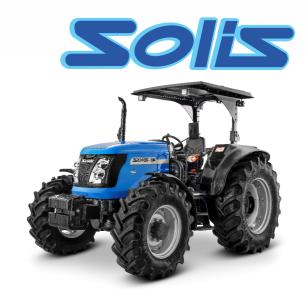

## 

High Torque 4 Cylinder Turbo Engine

Advanced Hydraulic 3500Kg Lifting Capacity

12F+12R Synchro Shuttle Transmission

- Spacious operator areaTiltable and telescopic
- Hitable and telescopic
  hvdrostatic steering