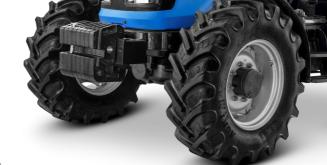

## 

High Torque 4 Cylinder Turbo Engine

Advanced Hydraulic 3500Kg Lifting Capacity

12F+12R Synchro Shuttle Transmission

- Spacious operator areaTiltable and telescopic
- Hitable and telescopic
  hvdrostatic steering